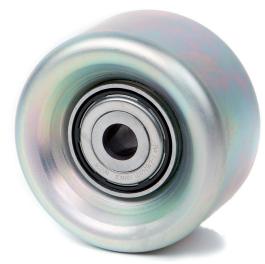

The new design (Fig. 2) has a 4 mm wider running surface (Fig. 3) and is zinc plated.

Figure 2: New design

During the transition phase, stocks may become mixed with both new and old design parts.

Both versions meet the technical specifications and can be used without restriction.

Figure 3: Left – old design with 33mm running surface; right – new design with 37mm running surface

Please observe the vehicle manufacturer specifications!

Phone: +44 (0) 1432 264 264 Fax: +44 (0) 1432 375 760 aftermarket.uk@schaeffler.com www.repxpert.co.uk