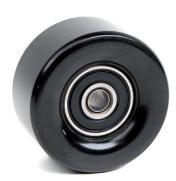

**Engines:** 

Mitsubishi: 1.5, 1.6

Nissan: 1.2, 1.5, 1.6, 1.8

Renault: 1.2, 1.6

Part no.: 532 0780 10

For current listing refer to catalogue media

Figure 1: Old design

As a result of continuous development of our products, deflection pulley (Fig. 1) with part no. 532 0780 10 has been modified.

The new design (Fig. 2) has a 4 mm wider running surface (Fig. 3) and is zinc plated.

Figure 2: New design

During the transition phase, stocks may become mixed with both new and old design parts.

Both versions meet the technical specifications and can be used without restriction.